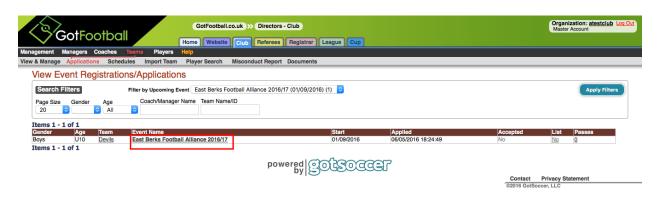

You can also filter by gender, age, manager, and team name.

5. Select the Team Application of interest.

6. Select the Division you would like for the team to play in from the "Preferred Division" drop down list.