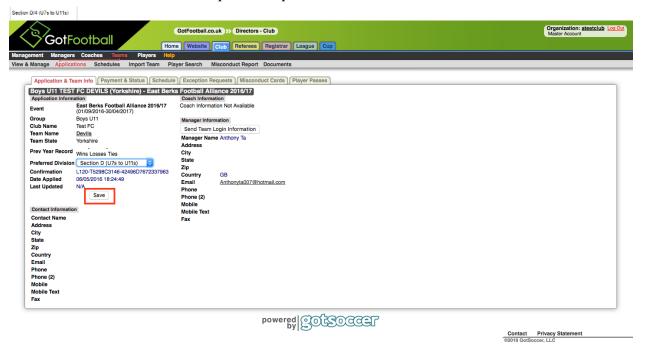

| Description | Date                |
|---------|-------------|---------------------|
| 2.00    | 2022/2023   | 06-Jun-22/24-Jul-22 |

# Selecting Preferred Division for the East Berks Football Alliance 2022/2023

#### **Club Account Instructions**

1. Login to the Club Account and Open the Club tab.



2. Select Teams in the Black Bar.



3. Click Applications in the Grey bar.



4. Select the *East Berks Football Alliance 2021/2022* from the "Filter by Upcoming Event" drop down list and click the Apply Filters button.

You can also filter by gender, age, manager, and team name.



5. Select the Team Application of interest.



6. Select the Division you would like for the team to play in from the "Preferred Division" drop down list.



7. Click the Save button to complete the process.



#### 2022/23 Applications - 966 Teams (@ 24-Jul-22)

| Age Group | No Teams | Available Section                                   |
|-----------|----------|-----------------------------------------------------|
| U07       | 59       | A/1, B/2, C/3, D/4, E/5 and F/6 only                |
| U08       | 80       | A/1, B/2, C/3, D/4, E/5, F/6, G/7 and H/8 only      |
| U09       | 88       | A/1, B/2, C/3, D/4, E/5, F/6, G/7, H/8 and I/9 only |
| U10       | 88       | A/1, B/2, C/3, D/4, E/5, F/6, G/7, H/8 and I/9 only |
| U11       | 96       | A/1, B/2, C/3, D/4, E/5, F/6, G/7, H/8 and I/9 only |

| Age Group | No Teams | Available Section                           |
|-----------|----------|---------------------------------------------|
| U12       | 95       | Divisions 1, 2, 3, 4, 5,