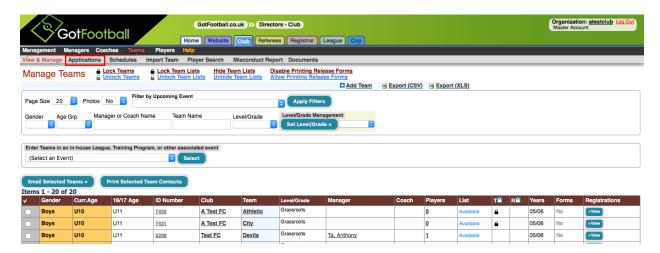

#### **Club Account Instructions**

1. Login to the Club Account and Open the Club tab.

2. Select Teams in the Black Bar.

3. Click Applications in the Grey bar.

4. Select the *East Berks Football Alliance 2021/2022* from the "Filter by Upcoming Event" drop down list and click the Apply Filters button.

You can also filter by gender, age, manager, and team name.

5. Select the Team Application of interest.

6. Select the Division you would like for the team to play in from the "Preferred Division" drop down list.

7. Click the Save button to complete the process.