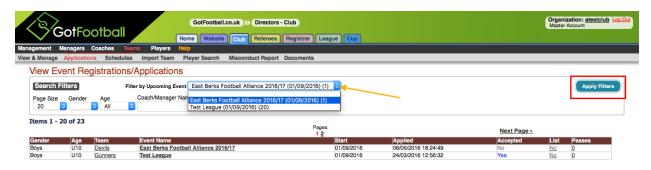

#### **Club Account Instructions**

1. Login to the Club Account and Open the Club tab.

2. Select Teams in the Black Bar.

3. Click Applications in the Grey bar.

4. Select the *East Berks Football Alliance 2021/2022* from the "Filter by Upcoming Event" drop down list and click the Apply Filters button.

You can also filter by gender, age, manager, and team name.

5. Select the Team Application of interest.

6. Select the Division you would like for the team to play in from the "Preferred Division" drop down list.