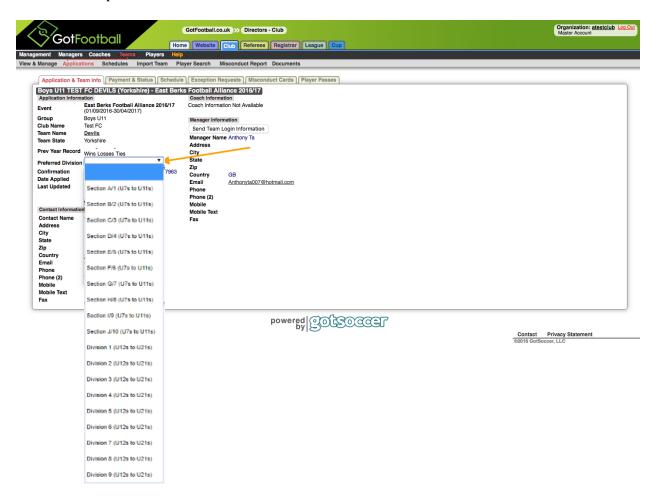

You can also filter by gender, age, manager, and team name.

5. Select the Team Application of interest.

6. Select the Division you would like for the team to play in from the "Preferred Division" drop down list.

7. Click the Save button to complete the process.